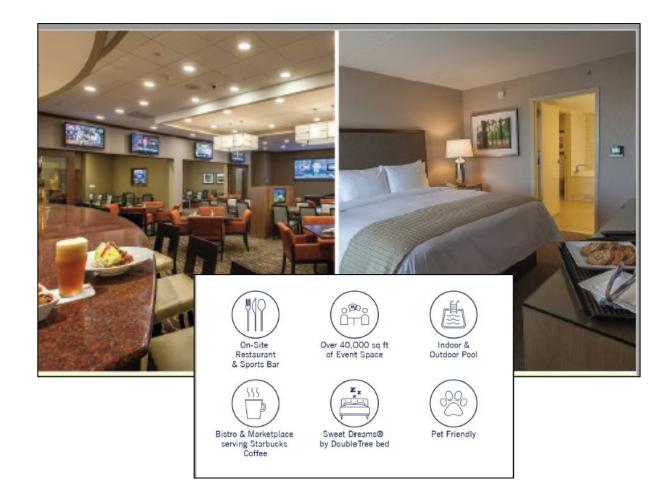

#### EXPERIENCE PITTSBURG – GREEN TREE DOUBLE TREE by HILTON 500 Mansfield Avenue, Pittsburgh, PA 15205

#### Experience Pittsburgh in Comfort Pittsburgh - Green Tree

Conveniently located just off I-376, 14 miles from the Pittsburgh International Airport and 4 miles from Downtown, Heinz Field, PPG Paints Arena, Highmark Stadium, David L. Lawrence Convention Center and Station Square.

The Doubletree Pittsburgh-Green Tree offers 460 guest rooms and luxury suites, complimentary parking and a warm Doubletree cookie welcome.

JOIN NOW AT HHONORS.COM