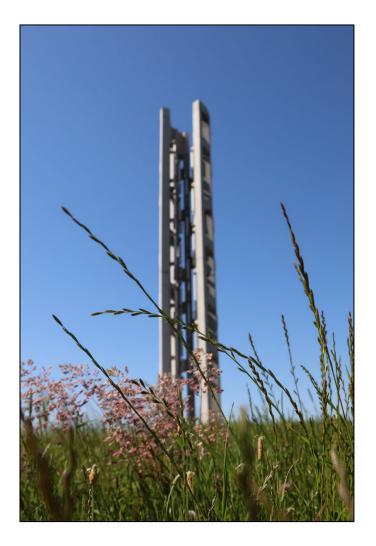

FLIGHT 93 NATIONAL MEMORIAL September 10, 2022

## VFW AUXILIARY 10<sup>th</sup> CELEBRATING AMERICA'S FREEDOM EVENT

**FLIGHT 93 NATIONAL MEMORIAL** 

A Common Field One Day. A Field of Honor Forever.

- We will gather at this site to honor the extraordinary men and women, passengers and crew, who lost their lives on 9/11 in a fight against terrorists on a mission to attack the Capitol.
- We will experience the memorial's Tower of Voices, the Wall of Names, the Sacred Ground and more.

### Find more information about the location at the Flight 93 National Memorial website: nps.gov/flni