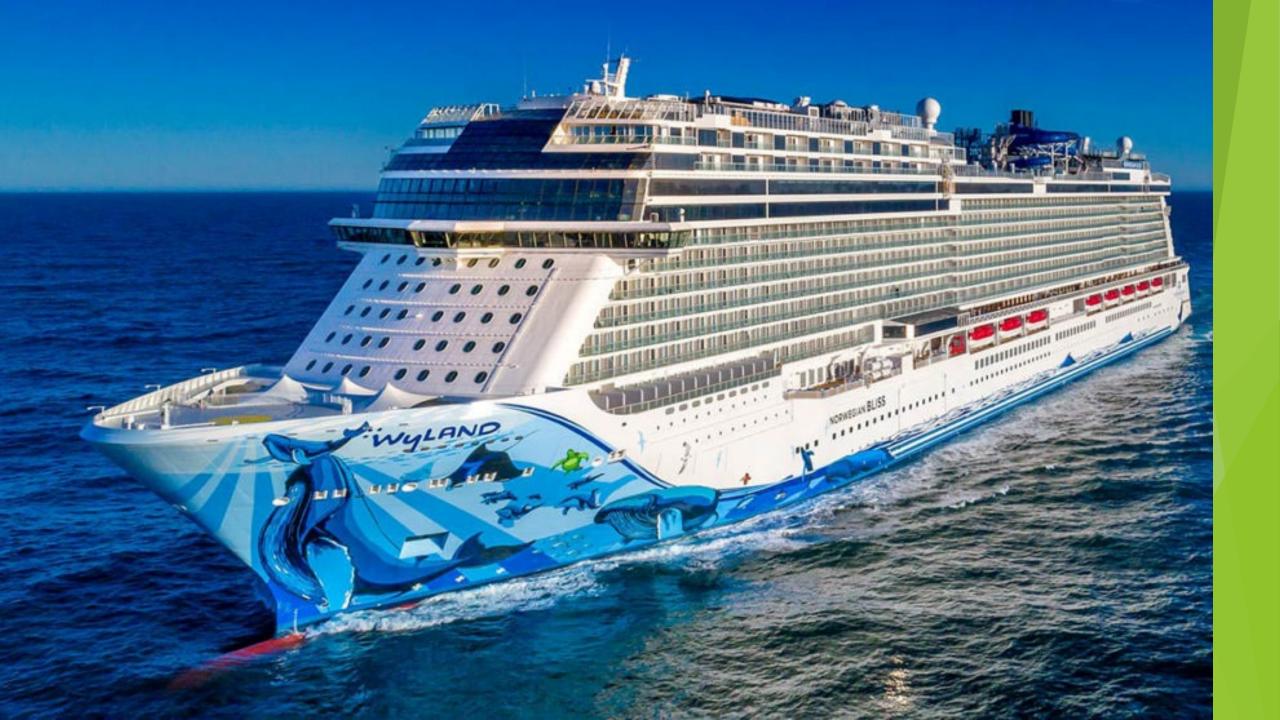

168,028Gross Register Tonnage

4,004Guest Capacity

1,094<sub>ft</sub>Overall Length

136<sub>ft</sub>Max Beam

2018 Year Built

1,716Ship Crew