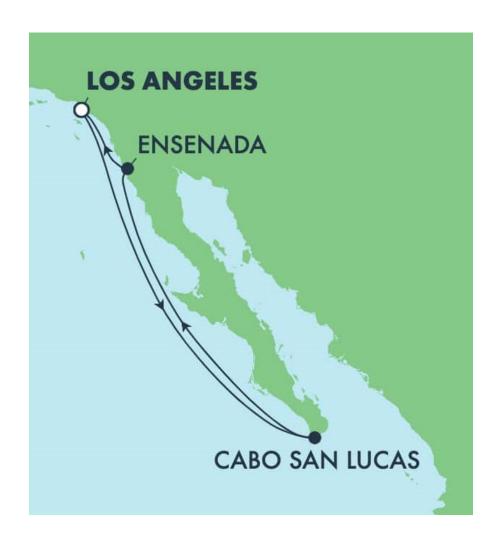

► Cabo's signature landmark is El Arco ("The Arch"), a rock formation at the tip of "Land's End." The jewel of the Baja Peninsula is famous for its world-class sportfishing, as well as its high-end resorts and exclusive gated communities that line an area simply called "the Corridor."

- ►Ensenada, Mexico
- ▶ Just 90-miles south of San Diego, you'll enjoy Ensenada's warm climate and friendly atmosphere. Visit La Bufadora, a unique blowhole, then shop at local wineries. Try your luck at the Riveriera del Pacifico resort and casino built in the '30s.