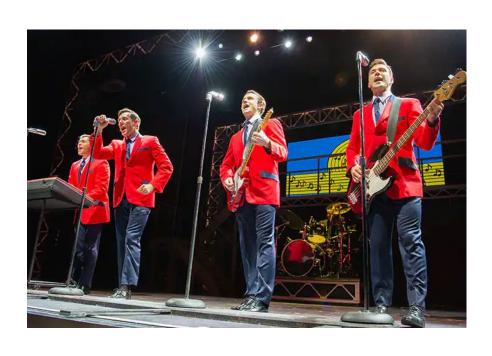

#### Jersey Boys on Norwegian Bliss

"Oh, What A Night" is not only a hit song by The Four Seasons but also what you'll be saying after an evening at the blockbuster musical, Jersey Boys. Journey from the gritty streets of Jersey to glamour and international fame as you follow the incredible true story of Frankie Valli and The Four Seasons. The band will rock your night with their timeless songs that include "Big Girls Don't Cry," "Walk Like A Man" and "Can't Take My Eyes Off You."