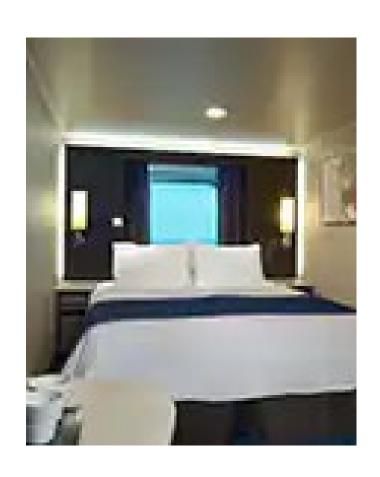

# Oceanview cabins, no balcony \$1011 pp dbl

► Enjoy a large picture window with amazing views and two single beds that convert to a queen.

Accommodates: 2

Total Approx. Size: 135-362 sq. ft.