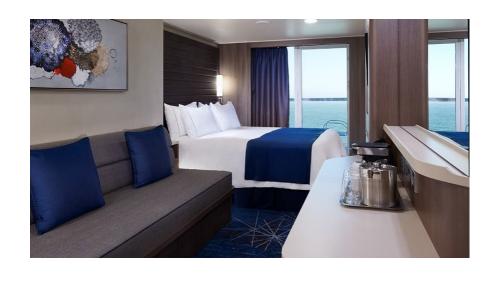

### Club Balcony Suites \$1245.00 pp dbl

- Private Balcony
- Sitting Area
- Room Service available 24-hours
- Pre-book Dining/Entertainment Early
- Fine Bed Linens & Memory Foam Mattress
- Complimentary Bottle of Sparkling Wine
- Delicious Treats Delivered to Stateroom
- Complimentary Laundry or Pressing Service
- 249-439 Square Feet
- Balcony 42-140 Square feet

#### Balcony Cabins \$1088.00 pp dbl

- ▶ Private Balcony
- ► Sitting Area
- ▶ Room Service Available 24-hours
- ► Hot Breakfast Menu
- ► Continental Breakfast Menu
- ► Coffee Maker
- ▶214-426 Square Feet
- ▶Balcony 38-155 Sq Feet