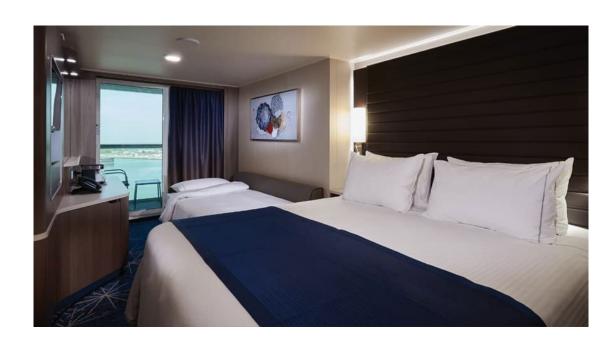

### Club Balcony Suites \$1245.00 pp dbl

- Private Balcony
- Sitting Area
- Room Service available 24-hours
- Pre-book Dining/Entertainment Early
- Fine Bed Linens & Memory Foam Mattress
- Complimentary Bottle of Sparkling Wine
- Delicious Treats Delivered to Stateroom
- Complimentary Laundry or Pressing Service
- 249-439 Square Feet
- Balcony 42-140 Square feet

#### Balcony Cabins \$1088.00 pp dbl

- ▶ Private Balcony
- ► Sitting Area
- ▶ Room Service Available 24-hours
- ► Hot Breakfast Menu
- ► Continental Breakfast Menu
- ► Coffee Maker
- ▶214-426 Square Feet
- ▶Balcony 38-155 Sq Feet