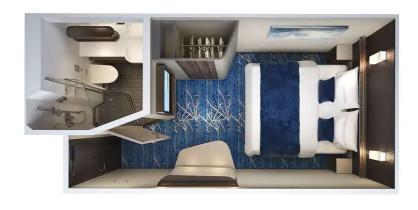

### Club Balcony Suites \$1245.00 pp dbl

- Private Balcony
- Sitting Area
- Room Service available 24-hours
- Pre-book Dining/Entertainment Early
- Fine Bed Linens & Memory Foam Mattress
- Complimentary Bottle of Sparkling Wine
- Delicious Treats Delivered to Stateroom
- Complimentary Laundry or Pressing Service
- 249-439 Square Feet
- Balcony 42-140 Square feet

#### Balcony Cabins \$1088.00 pp dbl

- ▶ Private Balcony
- ► Sitting Area
- ▶ Room Service Available 24-hours
- ► Hot Breakfast Menu
- ► Continental Breakfast Menu
- ► Coffee Maker
- ▶214-426 Square Feet
- ▶Balcony 38-155 Sq Feet