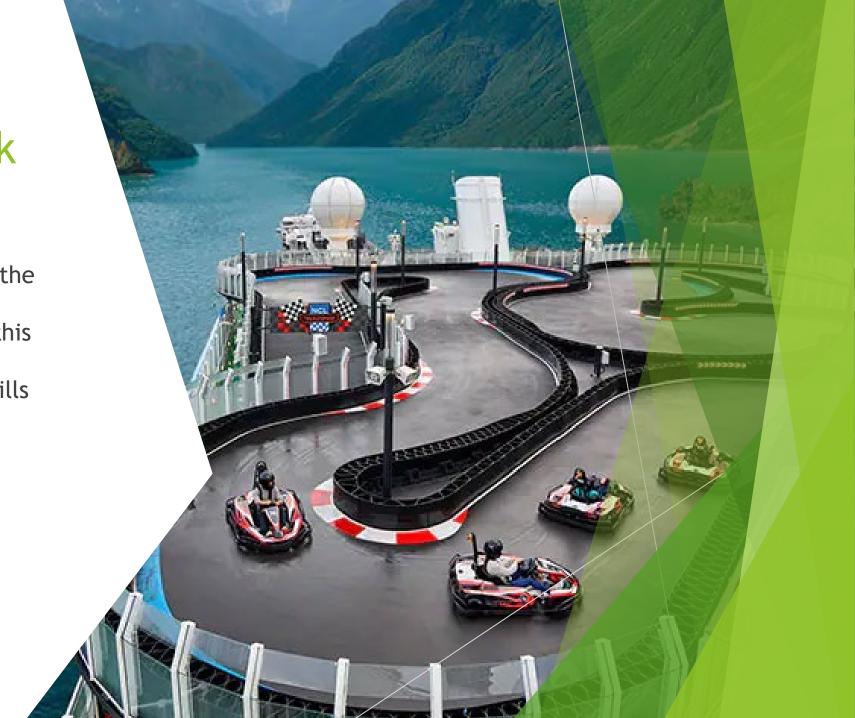

# Experience the Trilling Race Track

See the ocean blur by as you take hairpin turns on one of the first race tracks at sea. Get ready for a thrilling ride on this two-level competitive track while putting your driving skills to the test. Blue skies above and turquoise waters below!