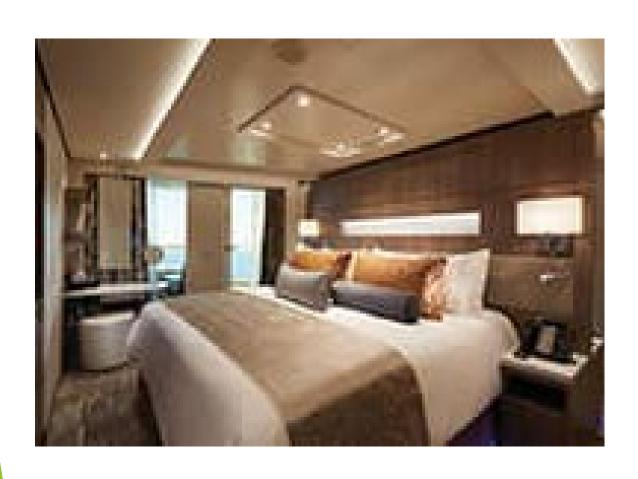

### Club Balcony Suites \$1245.00 pp dbl

- Private Balcony
- Sitting Area
- Room Service available 24-hours
- Pre-book Dining/Entertainment Early
- Fine Bed Linens & Memory Foam Mattress
- Complimentary Bottle of Sparkling Wine
- Delicious Treats Delivered to Stateroom
- Complimentary Laundry or Pressing Service
- 249-439 Square Feet
- Balcony 42-140 Square feet